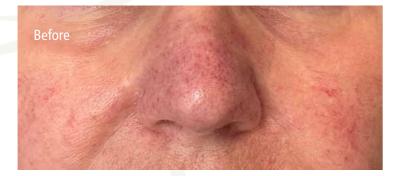

### THREAD VEIN REMOVAL

Laser is the optimum absorption spectrum of porphyrin vascular cells. Vascular cells absorb the high-energy laser of 980nm wavelength, solidification occurs, and finally dissipated.

### How it works:

Laser can stimulate the dermal collagen growth while vascular treatment, increase epidermal thickness and density, so that the small blood vessels are no longer exposed, at the same time, the skin's elasticity and resistance is also significantly enhanced.

Price from £195pt. 20% discount given on a course of 4 treatments booked. 0% Interest Free payment plan available.

Your skin will appear so much more youthful and clear following the removal of thread veins. The results are positively transformative to your overall skin appearance and health.