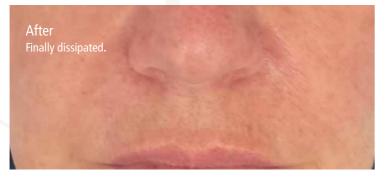

### THREAD VEIN REMOVAL

Laser is the optimum absorption spectrum of porphyrin vascular cells. Vascular cells absorb the high-energy laser of 980nm wavelength, solidification occurs, and finally dissipated.

### How it works:

Laser can stimulate the dermal collagen growth while vascular treatment, increase epidermal thickness and density, so that the small blood vessels are no longer exposed, at the same time, the skin's elasticity and resistance is also significantly enhanced.

Price from £195pt. 20% discount given on a course of 4 treatments booked. 0% Interest Free payment plan available.

Your skin will appear so much more youthful and clear following the removal of thread veins. The results are positively transformative to your overall skin appearance and health.