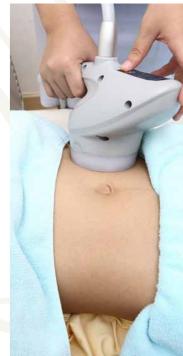

#### NEW ULTRA SOUND 12D HIFU

The 12D is the latest non-surgical technology using High-Intensity Focused Ultrasound (HIFU) and Micro-Macro Focused Ultrasound (MMFU) to deliver a non-invasive face, neck and body lifting treatment.

It is best known for tightening skin with optimal results and is a non-surgical and painless replacement for facelifts. It boosts collagen production giving firmer and natural rejuvenating effect to the skin.

The technology is unique in its ability to penetrate the dermis and the superficial muscular aponeurotic system (SMAS) layer which is deeper than all other non-invasive treatments. The SMAS layer is the same area tightened during conventional surgery, however, unlike surgery, ULTRA 12D is more affordable and requires little to no downtime.

Any areas of the body can be treated with 12D and it is highly effective for skin laxity in the stomach, hands, arms, knees and thighs.

Look younger, feel your youthful self again! With safe and effective highly advanced non-invasive new technology 12D.