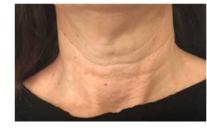

### Forma<sup>™</sup> treatments before and after images

IPL (Intense Pulsed Light) technology gently and effectively eliminates spots, discolouration, and unwanted blood vessels.

Depending on your specific concern, you can expect the session to last 15 - 45 minutes.