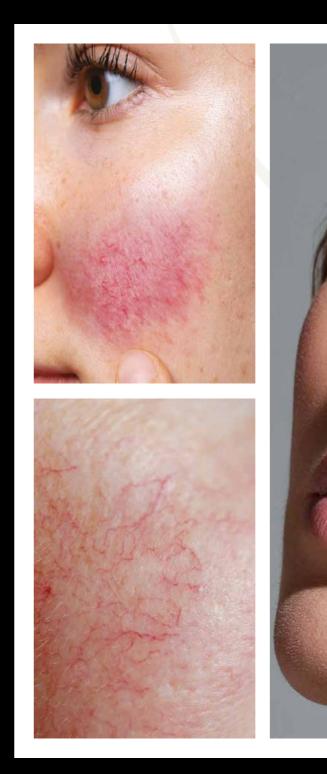

### FACIAL REDNESS & ROSACEA

Facial redness is a common skin alteration that can lead to severe skin conditions, such as couperose or rosacea if not treated in its early stages. Poor microcirculation, vascular alterations, and temperature fluctuations are the main triggering factors.

#### In-clinic treatment

The aim of this treatment is to reduce capillary fragility, improve blood flow, and combat inflammation.

We offer 2 options: A standard protocol, and an intense one for a stronger approach. The professional will choose between these two optional protocols according to the patient's needs and skin tolerance.

### THREAD VEIN REMOVAL

Laser is the optimum absorption spectrum of porphyrin vascular cells. Vascular cells absorb the high-energy laser of 980nm wavelength, solidification occurs, and finally dissipated.

### How it works:

Laser can stimulate the dermal collagen growth while vascular treatment, increase epidermal thickness and density, so that the small blood vessels are no longer exposed, at the same time, the skin's elasticity and resistance is also significantly enhanced.