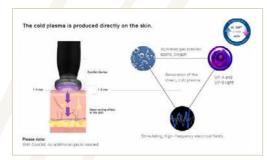

#### COOL JET™

The Cool Jet™ Plasma Pen uses a cooler atmospheric temperature so there is ZERO surface trauma unlike Fibroblast Plasma, our advanced Cool Jet<sup>™</sup> technology combined with our new Jet Plasma Super Tip<sup>™</sup> allows the Cool Jet<sup>™</sup> Plasma device to effectively deliver Plasma into the dermal and subcutaneous layers of the skin which stimulates collagen production that helps re-model the cellular structure of the skin from the inside out.

Cool Jet™ is the latest technology in Jet Plasma Devices, utilising high-voltage, low atmospheric plasma temperature to increase skin elasticity whilst increasing collagen levels as it shrinks pores, brightens, tightens and purifies the epidermis.

#### How Cool Jet<sup>™</sup> works

The Cool Jet<sup>™</sup> Plasma Pen uses a cooler atmospheric temperature so there is zero surface trauma unlike fibroblast plasma. Our Advanced Coollet Technology combined with our New Jet Plasma SUPER TIP allows the Cool Jet<sup>™</sup> Device to effectively Deliver Plasma into the dermal and subcutaneous lavers of the skin that stimulates collagen production that helps re-model the cellular structure of the skin from the inside out.