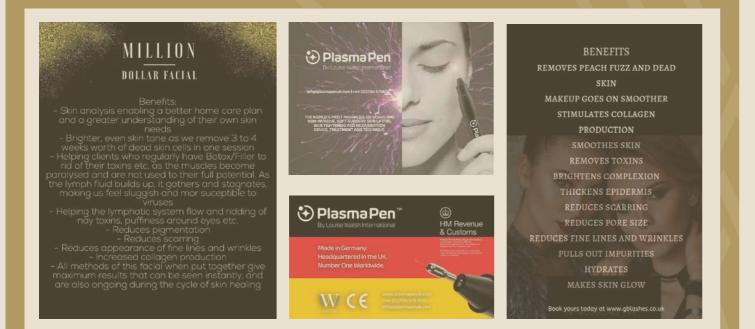

#### EMA MILLION DOLLAR FACIAL

If you want total skin confidence look no further this is the treatment for you absolutely remarkable and instant results. The EMA Million Dollar Facial is a new facial where science meets indulgence which results in million dollar flawless glowing skin.

Includes, Dermaplane, Chemical Peel, Mesotherapy with Micro needling, Collagen, Elastin and Hyaluronic infusions massaged deeply into the skin, followed by instant lifting Face and Neck infusions. Then the million dollar Hydrogel Collagen Mask. To finish, the Opera Mask and a perfected blend of serums, moisturising application to enhance results and to deliver Million Dollar Results! Eliminates fine lines and wrinkles, lifts and firms, lightens age spots and pigmentation, minimises pores, achieves a youthful complexion for all skins. Results – instant and you will continue to achieve results for up to a month after the facial.

Price: £285