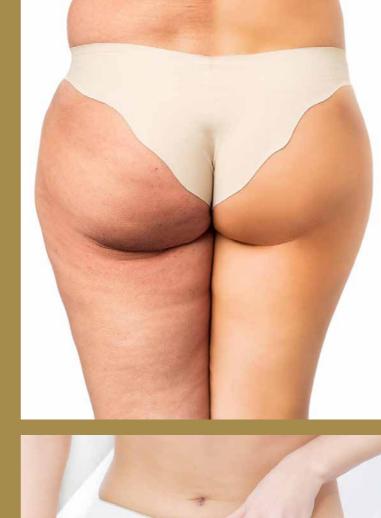

## SKIN CLINIC FAT AND CELLULITE REMOVAL

There are two leading Fat Removal & Cellulite treatments, Mesotherapy and Ultrasound 7D. Most treatments available today will only help reduce fat.

With these treatments not only do you reduce fat in your concerned areas you also eliminate any cellulite, tighten loose skin and the results are long lasting results.