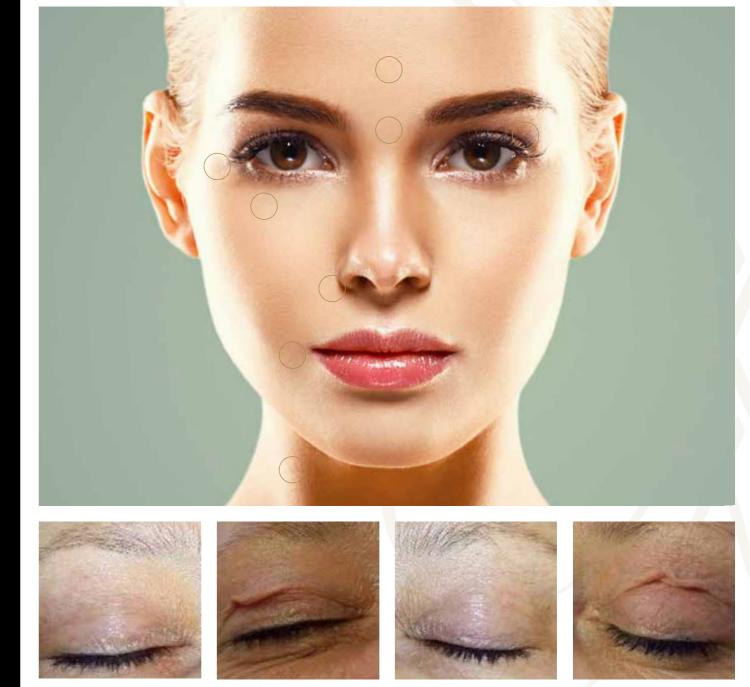

Most common treatable areas include:

How plasma treatments affect the skin

- Eye Bags & Lids
- Crow's Feet
- Marionette Lines
- Smile Lines / Lip Lines
- Cheek Lift Neck Lift

Jowl Lines

- Forehead Lines

- Acne Scarring
- Tummy Lift Scar Tissue

Skin Tag Removal

 Dermatotis Papilosa Loose or Sagging Skin

Moles

Loss of Skin Elasticity

As we age, collagen production slows, weakening the skin's structure, resulting in lines, wrinkles, and sagging. Plasma Pen™ counteracts this by rebuilding and strengthening fibroblasts, restoring the skin's youthful support structure for results lasting up to three years. Using advanced nitrogen plasma energy, the Plasma Pen™ heats and disrupts the dermal layer, stimulating cell regeneration and firming the skin while keeping your natural look.

Typically, results are achieved in one treatment with 5-7 days of downtime. Plasma Pen™ is also an ethical, effective solution for removing lesions such as moles, skin tags, and dermatotis papilosa, making it a quick, versatile option in advanced aesthetics.