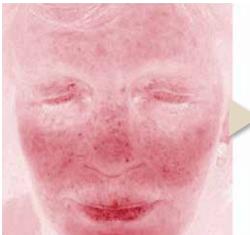

# FACIAL REDNESS & ROSACEA

Facial redness is a common skin alteration that can lead to severe skin conditions, such as couperose or rosacea if not treated in its early stages. Poor microcirculation, vascular alterations, and temperature fluctuations are the main triggering factors.

#### In-clinic treatment

The aim of this treatment is to reduce capillary fragility, improve blood flow, and combat inflammation.

We offer 2 options: A standard protocol, and an intense one for a stronger approach. The professional will choose between these two optional protocols according to the patient's needs and skin tolerance.

#### Overall results include:

- Eliminates and reduces skin redness and vascular spiders.
- Prevent capillary fragility.
- Protects the vascular endothelium.
- Improves skin blood flow.
- Effectively combats inflammation.
- Strengthens the extracellular matrix.
- Improves the skin barrier condition.
- Maintains hydration.
- Repairs unhealthy skin.