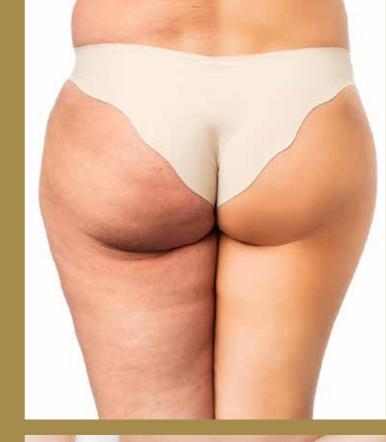

# SKIN CLINIC FAT AND CELLULITE REMOVAL

There are two leading Fat Removal & Cellulite treatments, Mesotherapy and Ultrasound 7D. Most treatments available today will only help reduce fat.

With these treatments not only do you reduce fat in your concerned areas you also eliminate any cellulite, tighten loose skin and the results are long lasting results.

Mesotherapy with the Dermapen<sup>™</sup> uses micro-needling technology and has a phenomenal effect on collagen and elastin rejuvenation, the active ingredients from the mesotherapy products used are delivered to the deeper layers of the skin via the microchannels. A cocktail of active ingredients acting in synergy against localised fat, cellulite and looseness. The cocktail of ingredients also help to reduce swellling, promote lipolysis, and increase collagen production. Truly flawless results. Mesotherapy fat and cellulite treatment will provide you with a visible difference after just 14 days, and you will continue to see further phenomenal results weeks after.

The Ultrasound 7D works by reducing the localised fat, then fat cells break apart from each other and are dislodged from your dermal layers. After a few days the fat cells are absorbed by your lymphatic system and drained as waste from your body.