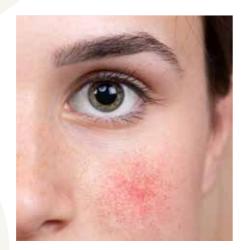

# FACIAL REDNESS & ROSACEA

Facial redness is a common skin alteration that can lead to severe skin conditions, such as couperose or rosacea if not treated in its early stages. Poor microcirculation, vascular alterations, and temperature fluctuations are the main triggering factors.

#### In-clinic treatment

The aim of this treatment is to reduce capillary fragility, improve blood flow, and combat inflammation.

We offer 2 options: A standard protocol, and an intense one for a stronger approach. The professional will choose between these two optional protocols according to the patient's needs and skin tolerance.

#### Overall results include:

- Eliminates and reduces skin redness and vascular spiders.
- Prevent capillary fragility.
- Protects the vascular endothelium.
- Improves skin blood flow.
- Effectively combats inflammation.
- Strengthens the extracellular matrix.
- Improves the skin barrier condition.
- Maintains hydration.
- Repairs unhealthy skin.