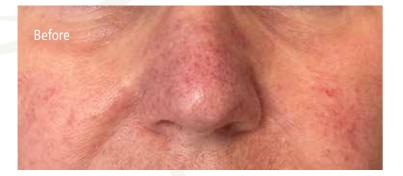

# THREAD VEIN REMOVAL

Laser is the optimum absorption spectrum of porphyrin vascular cells. Vascular cells absorb the high-energy laser of 980nm wavelength, solidification occurs, and finally dissipated.

# How it works:

Laser can stimulate the dermal collagen growth while vascular treatment, increase epidermal thickness and density, so that the small blood vessels are no longer exposed, at the same time, the skin's elasticity and resistance is also significantly enhanced.

Prices From: £195 20% discount available on a course of 4 treatments. 0% Interest Free payment plan available.

Your skin will appear so much more youthful and clear following the removal of thread veins. The results are positively transformative to your overall skin appearance and youthfulness.