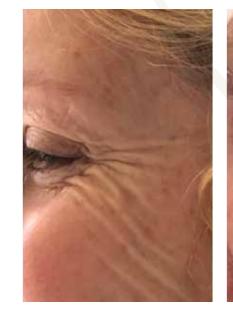

## Plasma Pen™ Is The Non-Surgical Solution to Lift, Tighten & Shrink Excess Skin

The Plasma Pen is the newest cosmetic procedure to combat wrinkles, loss of collagen, and sagging skin and is now available at EMA Skin Aesthetics in Preston. It is a 'soft-surgery' procedure targeting a wide variety of skin conditions including loss of elasticity, sagging, and wrinkles that have been traditionally treated with fillers or plastic surgery.

Most common treatable areas include:

How plasma treatments affect the skin

- Eye Bags & Lids
- Crow's Feet
- Marionette Lines
- Smile Lines / Lip Lines
- Cheek Lift Neck Lift

Jowl Lines

- Forehead Lines

- Acne Scarring
- Tummy Lift Scar Tissue

Skin Tag Removal

 Dermatotis Papilosa Loose or Sagging Skin

Moles

Loss of Skin Elasticity

As we age, collagen production slows, weakening the skin's structure, resulting in lines, wrinkles, and sagging. Plasma Pen™ counteracts this by rebuilding and strengthening fibroblasts, restoring the skin's youthful support structure for results lasting up to three years. Using advanced nitrogen plasma energy, the Plasma Pen™ heats and disrupts the dermal layer, stimulating cell regeneration and firming the skin while keeping your natural look.