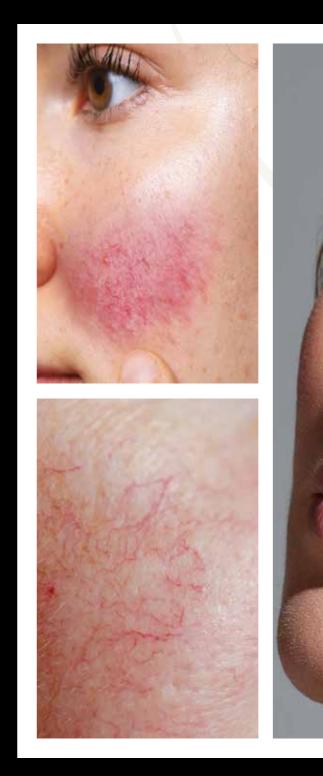

# FACIAL REDNESS & ROSACEA

Facial redness is a common skin alteration that can lead to severe skin conditions, such as couperose or rosacea if not treated in its early stages. Poor microcirculation, vascular alterations, and temperature fluctuations are the main triggering factors.

#### In-clinic treatment

The aim of this treatment is to reduce capillary fragility, improve blood flow, and combat inflammation.

We offer 2 options: A standard protocol, and an intense one for a stronger approach. The professional will choose between these two optional protocols according to the patient's needs and skin tolerance.

#### Overall results include:

- Eliminates and reduces skin redness and vascular spiders.
- Prevent capillary fragility.
- Protects the vascular endothelium.
- Improves skin blood flow.
- Effectively combats inflammation.
- Strengthens the extracellular matrix.
- Improves the skin barrier condition.
- Maintains hydration.
- Repairs unhealthy skin.