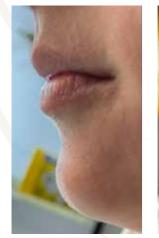

### HyaPenPro<sup>™</sup> NON SURGICAL LIP FILLER

The ideal non surgical volumiser for lips and mouth region of the face.

Its all without needles & delivered with absolute precision thanks to our 7 exclusive variable pressure settings. With unique and adjustable dosage actuations which ensures a fuller more natural lip enhancement.

Injectables are great. However, they can come with many downsides & complications not possible with HyaPenPro. They traumatize the skin & tissue and carry much more risk. The super-even distribution of filler product with HyaPenPro is vastly more uniform compared to injectable product, we prevent product wastage by design & ensure accurate volumes are delivered during any procedure.

Our results are much more representative & immediate due to the comparable lack of swelling & filler product spreads and settles within 2 – 5 days compared to up to 20 days with injectables. Because we only deliver product to the dermal layer without a needle - then, in most territories; medics and non-medics can use HyaPenPro. We deliver product accurately, safely & with little-to-no swelling, pain, discomfort or bleeding & virtually no side-effects, social downtime or fuss.

| Lip Volume       |
|------------------|
| Marionette Lines |
| <br>Smile Lines  |
| Lip Lines        |
| Nasal Labials    |
| Smokers Lines    |
|                  |

Hyaluronic acid is the most hydrating substance in our body. It gives our skin the moisture levels required for youthful hydration and texture. It's highly versatile plus it's proven and natural. Since the human body naturally produces HA then it's impossible for anyone to have an allergic reaction to it. There are many types of filler but hyaluronic acid dermal fillers are used in >90% of all treatments thanks to its absolute safety, easy distribution and many other benefits including its vibrancy, biocompatibility, reversibility & antioxidant properties.