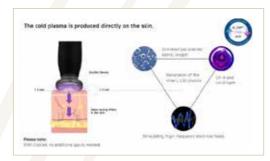

### COOL JET™

The Cool Jet™ Plasma Pen uses a cooler atmospheric temperature so there is ZERO surface trauma unlike Fibroblast Plasma, our advanced Cool Jet<sup>™</sup> technology combined with our new Jet Plasma Super Tip<sup>™</sup> allows the Cool Jet<sup>™</sup> Plasma device to effectively deliver Plasma into the dermal and subcutaneous layers of the skin which stimulates collagen production that helps re-model the cellular structure of the skin from the inside out.

Cool Jet™ is the latest technology in Jet Plasma Devices, utilising high-voltage, low atmospheric plasma temperature to increase skin elasticity whilst increasing collagen levels as it shrinks pores, brightens, tightens and purifies the epidermis.

#### How Cool Jet<sup>™</sup> works

The Cool Jet<sup>™</sup> Plasma Pen uses a cooler atmospheric temperature so there is zero surface trauma unlike fibroblast plasma. Our Advanced Coollet Technology combined with our New Jet Plasma SUPER TIP allows the Cool Jet<sup>™</sup> Device to effectively Deliver Plasma into the dermal and subcutaneous lavers of the skin that stimulates collagen production that helps re-model the cellular structure of the skin from the inside out.