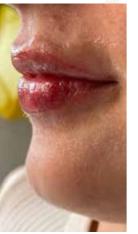

### HyaPenPro<sup>™</sup> NON SURGICAL LIP FILLER

The ideal non surgical volumiser for lips and mouth region of the face.

Its all without needles & delivered with absolute precision thanks to our 7 exclusive variable pressure settings. With unique and adjustable dosage actuations which ensures a fuller more natural lip enhancement.

Injectables are great. However, they can come with many downsides & complications not possible with HyaPenPro. They traumatize the skin & tissue and carry much more risk. The super-even distribution of filler product with HyaPenPro is vastly more uniform compared to injectable product, we prevent product wastage by design & ensure accurate volumes are delivered during any procedure.

Our results are much more representative & immediate due to the comparable lack of swelling & filler product spreads and settles within 2 – 5 days compared to up to 20 days with injectables. Because we only deliver product to the dermal layer without a needle - then, in most territories; medics and non-medics can use HyaPenPro. We deliver product accurately, safely & with little-to-no swelling, pain, discomfort or bleeding & virtually no side-effects, social downtime or fuss.

| Lip Volume       |
|------------------|
| Marionette Lines |
| <br>Smile Lines  |
| Lip Lines        |
| Nasal Labials    |
| Smokers Lines    |
|                  |

Hyaluronic acid is the most hydrating substance in our body. It gives our skin the moisture levels required for youthful hydration and texture. It's highly versatile plus it's proven and natural. Since the human body naturally produces HA then it's impossible for anyone to have an allergic reaction to it. There are many types of filler but hyaluronic acid dermal fillers are used in >90% of all treatments thanks to its absolute safety, easy distribution and many other benefits including its vibrancy, biocompatibility, reversibility & antioxidant properties.