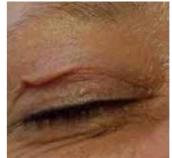

## Plasma Pen™ Is The Non-Surgical Solution to Lift, Tighten & Shrink Excess Skin

The Plasma Pen is the newest cosmetic procedure to combat wrinkles, loss of collagen, and sagging skin and is now available at EMA Skin Aesthetics in Preston. It is a 'soft-surgery' procedure targeting a wide variety of skin conditions including loss of elasticity, sagging, and wrinkles that have been traditionally treated with fillers or plastic surgery.

Most common treatable areas include:

How plasma treatments affect the skin

- Eye Bags & Lids
- Crow's Feet
- Marionette Lines
- Smile Lines / Lip Lines
- Cheek Lift Neck Lift

Jowl Lines

- Forehead Lines

- Acne Scarring
- Tummy Lift Scar Tissue

Skin Tag Removal

 Dermatotis Papilosa Loose or Sagging Skin

Moles

Loss of Skin Elasticity

As we age, collagen production slows, weakening the skin's structure, resulting in lines, wrinkles, and sagging. Plasma Pen™ counteracts this by rebuilding and strengthening fibroblasts, restoring the skin's youthful support structure for results lasting up to three years. Using advanced nitrogen plasma energy, the Plasma Pen™ heats and disrupts the dermal layer, stimulating cell regeneration and firming the skin while keeping your natural look.