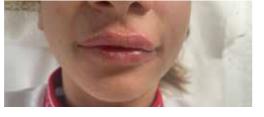

### HyaPenPro<sup>™</sup> NON SURGICAL LIP FILLER

The ideal non surgical volumiser for lips and mouth region of the face.

Its all without needles & delivered with absolute precision thanks to our 7 exclusive variable pressure settings. With unique and adjustable dosage actuations which ensures a fuller more natural lip enhancement.

Injectables are great. However, they can come with many downsides & complications not possible with HyaPenPro. They traumatize the skin & tissue and carry much more risk. The super-even distribution of filler product with HyaPenPro is vastly more uniform compared to injectable product, we prevent product wastage by design & ensure accurate volumes are delivered during any procedure.

Our results are much more representative & immediate due to the comparable lack of swelling & filler product spreads and settles within 2 – 5 days compared to up to 20 days with injectables. Because we only deliver product to the dermal layer without a needle - then, in most territories; medics and non-medics can use HyaPenPro. We deliver product accurately, safely & with little-to-no swelling, pain, discomfort or bleeding & virtually no side-effects, social downtime or fuss.

| Lip Volume       |
|------------------|
| Marionette Lines |
| <br>Smile Lines  |
| Lip Lines        |
| Nasal Labials    |
| Smokers Lines    |
|                  |

Hyaluronic acid is the most hydrating substance in our body. It gives our skin the moisture levels required for youthful hydration and texture. It's highly versatile plus it's proven and natural. Since the human body naturally produces HA then it's impossible for anyone to have an allergic reaction to it. There are many types of filler but hyaluronic acid dermal fillers are used in >90% of all treatments thanks to its absolute safety, easy distribution and many other benefits including its vibrancy, biocompatibility, reversibility & antioxidant properties.