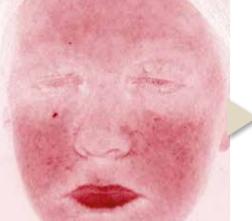

Results endorsed by clinical trials Before and after pictures of two cases of facial redness treated with INNOASTHETICS treatment program.

Before treatment

After 4 treatment sessions (standard)

Before treatment