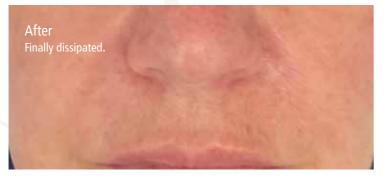

# THREAD VEIN REMOVAL

Laser is the optimum absorption spectrum of porphyrin vascular cells. Vascular cells absorb the high-energy laser of 980nm wavelength, solidification occurs, and finally dissipated.

# How it works:

Laser can stimulate the dermal collagen growth while vascular treatment, increase epidermal thickness and density, so that the small blood vessels are no longer exposed, at the same time, the skin's elasticity and resistance is also significantly enhanced.

Prices From: £195 20% discount available on a course of 4 treatments. 0% Interest Free payment plan available.

Your skin will appear so much more youthful and clear following the removal of thread veins. The results are positively transformative to your overall skin appearance and youthfulness.