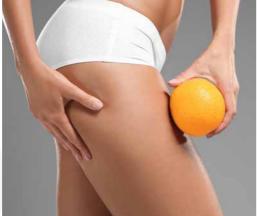

# FAT AND CELLULITE REMOVAL

There are two leading Fat Removal & Cellulite treatments, Mesotherapy and Ultrasound 7D. Most treatments available today will only help reduce fat.

With these treatments not only do you reduce fat in your concerned areas you also eliminate any cellulite, tighten loose skin and the results are long lasting results.

Mesotherapy with the Dermapen<sup>TM</sup> uses micro-needling technology and has a phenomenal effect on collagen and elastin rejuvenation, the active ingredients from the mesotherapy products used are delivered to the deeper layers of the skin via the microchannels. A cocktail of active ingredients acting in synergy against localised fat, cellulite and looseness. The cocktail of ingredients also help to reduce swellling, promote lipolysis, and increase collagen production. Truly flawless results. Mesotherapy fat and cellulite treatment will provide you with a visible difference after just 14 days, and you will continue to see further phenomenal results weeks after.

The Ultrasound 7D works by reducing the localised fat, then fat cells break apart from each other and are dislodged from your dermal layers. After a few days the fat cells are absorbed by your lymphatic system and drained as waste from your body.