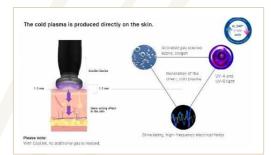

## How plasma treatments affect the skin

As we age, our dermal layer thins and the production of collagen molecules slows down dramatically leading to, a deflationary effect on the surface of our skin causing us to get lines, wrinkles and sagging skin. In simple terms the scaffolding of your skin collapses. Plasma pen rebuilds the scaffolding of your skin to as it was in more youthful years. It rebuilds and strengthens the fibre blasts, providing you with incredible anti aging results that are non invasive and working with the improvement of your skin function. Giving you results that last up to 3 years. Turn back the clock without being invasive

In more scientific terms the Plasma Pen™ hand-piece converts electrical energy into an electrostatic energy to create artificial nitrogen plasma. The nitrogen plasma energy we create transfers rapidly to the skins epidermal layer, whilst simultaneously heating & disrupting the deeper dermal structure via thermal conduction. This in-turn causes the skin to regenerate new cells, removing loose/creepy/ saggy skin, replacing it with firmer & softer skin. Reducing the appearance of aged skin so that you appear 'younger' yet still look like yourself.