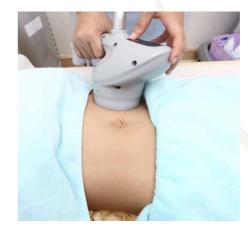

# FAT AND CELLULITE REMOVAL

There are two leading Fat Removal & Cellulite treatments, Mesotherapy and Ultrasound 7D. Most treatments available today will only help reduce fat.

With these treatments not only do you reduce fat in your concerned areas you also eliminate any cellulite, tighten loose skin and the results are long lasting results.

Mesotherapy with the Dermapen<sup>TM</sup> uses micro-needling technology and has a phenomenal effect on collagen and elastin rejuvenation, the active ingredients from the mesotherapy products used are delivered to the deeper layers of the skin via the microchannels. A cocktail of active ingredients acting in synergy against localised fat, cellulite and looseness. The cocktail of ingredients also help to reduce swellling, promote lipolysis, and increase collagen production. Truly flawless results. Mesotherapy fat and cellulite treatment will provide you with a visible difference after just 14 days, and you will continue to see further phenomenal results weeks after.

The Ultrasound 7D works by reducing the localised fat, then fat cells break apart from each other and are dislodged from your dermal layers. After a few days the fat cells are absorbed by your lymphatic system and drained as waste from your body.