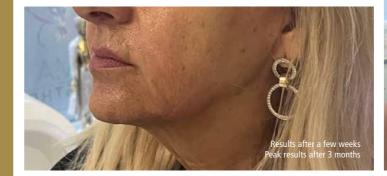

## **ULTRASOUND 7D**

The Ultra sound 7D is the latest non-surgical technology using High-Intensity Focused Ultrasound (HIFU) and Micro-Macro Focused Ultrasound (MMFU) to deliver a non-invasive face, neck and body lifting treatment.

It is best known for tightening skin with optimal results and is a non-surgical and painless replacement for facelifts. It boosts collagen production giving firmer and natural rejuvenating effect to the skin.

1-2 Treatments required, little to no downtime experienced. Results lasting up to 2 years.

Result show is after 3 weeks. Full results are only after 3 months