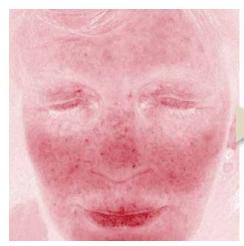

# Results endorsed by clinical trials Before and after pictures of two cases of facial redness treated with INNOASTHETICS treatment program.

Before treatment

Before treatment

After 4 treatment sessions (standard)