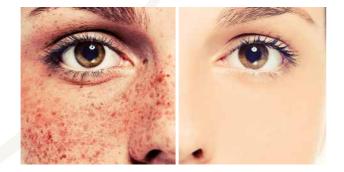

## IPL PHOTO-REJUVENATION

Photo-rejuvenation enables us to treat a range of skin concerns such as age and sun spots, freckles, rosacea, broken capillaries and stubborn pigmentation, the treatment delivers remarkable results.

IPL (Intense Pulsed Light) technology gently and effectively eliminates spots, discolouration, and unwanted blood vessels.

Depending on your specific concern, you can expect the session to last 15 – 45 minutes.

# RESULTS YOU CAN SEE

Before and after photographs are an important part of the treatment process. It not only demonstrates to those seeking a treatment that the results are genuine – it also provides an important record for our clients. They are able to have visual 'documentation' of the positive changes – this can greatly improve an individual's perception of themself and can be a great confidence and self esteem builder.