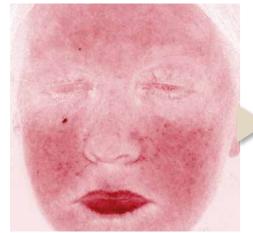

# Results endorsed by clinical trials Before and after pictures of two cases of facial redness treated with INNOASTHETICS treatment program.

Before treatment

Before treatment

After 4 treatment sessions (standard)