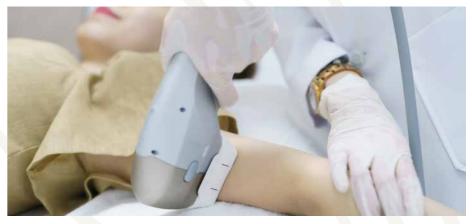

## **ULTRASOUND 7D**

The Ultra sound 7D is the latest non-surgical technology using High-Intensity Focused Ultrasound (HIFU) and Micro-Macro Focused Ultrasound (MMFU) to deliver a non-invasive face, neck and body lifting treatment.

It is best known for tightening skin with optimal results and is a non-surgical and painless replacement for facelifts. It boosts collagen production giving firmer and natural rejuvenating effect to the skin.

The technology is unique in its ability to penetrate the dermis and the superficial muscular aponeurotic system (SMAS) layer which is deeper than all other non-invasive treatments. The SMAS layer is the same area tightened during conventional surgery, however, unlike surgery, ULTRA 7D is more affordable and requires little to no downtime.