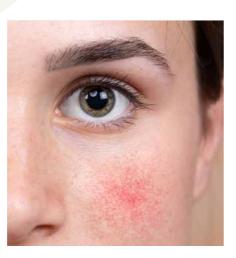

# FACIAL REDNESS & ROSACEA

Facial redness is a common skin alteration that can lead to severe skin conditions, such as couperose or rosacea if not treated in its early stages. Poor microcirculation, vascular alterations, and temperature fluctuations are the main triggering factors.

#### In-clinic treatment

The aim of this treatment is to reduce capillary fragility, improve blood flow, and combat inflammation.

We offer 2 options: A standard protocol, and an intense one for a stronger approach. The professional will choose between these two optional protocols according to the patient's needs and skin tolerance.