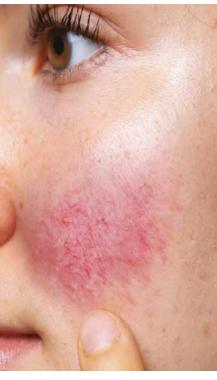

# FACIAL REDNESS & ROSACEA

Facial redness is a common skin alteration that can lead to severe skin conditions, such as couperose or rosacea if not treated in its early stages. Poor microcirculation, vascular alterations, and temperature fluctuations are the main triggering factors.

#### In-clinic treatment

The aim of this treatment is to reduce capillary fragility, improve blood flow, and combat inflammation.

We offer 2 options: A standard protocol, and an intense one for a stronger approach. The professional will choose between these two optional protocols according to the patient's needs and skin tolerance.