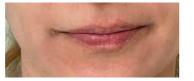

# HyaPenPro™ NON SURGICAL LIP FILLER

The ideal non surgical volumiser for lips and mouth region of the face.

Its all without needles & delivered with absolute precision thanks to our 7 exclusive variable pressure settings. With unique and adjustable dosage actuations which ensures a fuller more natural lip enhancement.

Injectables are great. However, they can come with many downsides & complications not possible with HyaPenPro. They traumatize the skin & tissue and carry much more risk. The super-even distribution of filler product with HyaPenPro is vastly more uniform compared to injectable product, we prevent product wastage by design & ensure accurate volumes are delivered during any procedure.

Our results are much more representative & immediate due to the comparable lack of swelling & filler product spreads and settles within 2 – 5 days compared to up to 20 days with injectables. Because we only deliver product to the dermal layer - without a needle - then, in most territories; medics and non-medics can use HyaPenPro. We deliver product accurately, safely & with little-to-no swelling, pain, discomfort or bleeding & virtually no side-effects, social downtime or fuss.