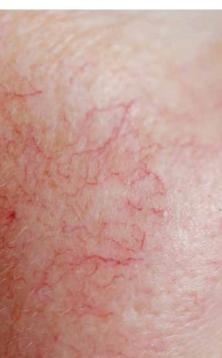

#### Thread Veins Treatment

Veins with faulty valves allow some blood vessels to escape into capillaries, forming thread veins. Light is absorbed form IPL by blood vessels which breaks down the vessel walls. This is an effective treatment that allows the thread veins to collapse. The vessel will blur and gradually fade away.

#### Prices start from £95 depending on the size of the area