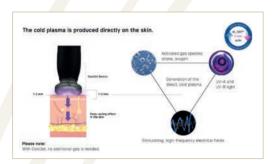

### How plasma treatments affect the skin

As we age, our dermal layer thins and the production of collagen molecules slows down dramatically leading to, a deflationary effect on the surface of our skin causing us to get lines, wrinkles and sagging skin. In simple terms the scaffolding of your skin collapses. Plasma pen rebuilds the scaffolding of your skin to as it was in more youthful years. It rebuilds and strengthens the fibre blasts, providing you with incredible anti aging results that are non invasive and working with the improvement of your skin function. Giving you results that last up to 3 years. Turn back the clock without being invasive

In more scientific terms the Plasma Pen<sup>TM</sup> hand-piece converts electrical energy into an electrostatic energy to create artificial nitrogen plasma. The nitrogen plasma energy we create transfers rapidly to the skins epidermal layer, whilst simultaneously heating & disrupting the deeper dermal structure via thermal conduction. This in-turn causes the skin to regenerate new cells, removing loose/creepy/ saggy skin, replacing it with firmer & softer skin. Reducing the appearance of aged skin so that you appear 'younger' yet still look like yourself.