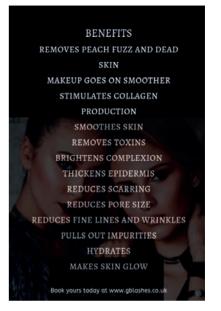

### Most common treatable areas include:

- Eye Bags & Lids
- Crow's Feet
- Marionette Lines
- Smile Lines
- Lip Lines
- Jowl Lines

- Cheek Lift
- Neck Lift
- Forehead Lines
- Acne Scarring
- Tummy Lift
- Scar Tissue

### How plasma treatments affect the skin

As we age, our dermal layer thins and the production of collagen molecules slows down dramatically leading to, a deflationary effect on the surface of our skin causing us to get lines, wrinkles and sagging skin. In simple terms the scaffolding of your skin collapses. Plasma pen rebuilds the scaffolding of your skin to as it was in more youthful years. It rebuilds and strengthens the fibre blasts, providing you with incredible anti aging results that are non invasive and working with the improvement of your skin function. Giving you results that last up to 3 years. Turn back the clock without being invasive

In more scientific terms the Plasma Pen<sup>TM</sup> hand-piece converts electrical energy into an electrostatic energy to create artificial nitrogen plasma. The nitrogen plasma energy we create transfers rapidly to the skins epidermal layer, whilst simultaneously heating & disrupting the deeper dermal structure via thermal conduction. This in-turn causes the skin to regenerate new cells, removing loose/creepy/ saggy skin, replacing it with firmer & softer skin. Reducing the appearance of aged skin so that you appear 'younger' yet still look like yourself.