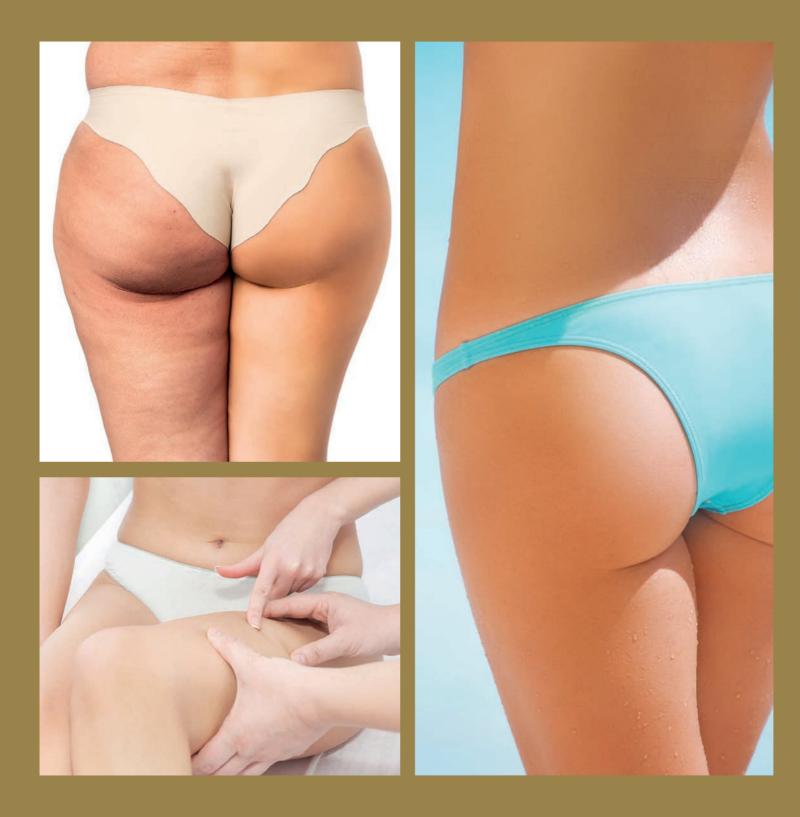

### FAT AND CELLULITE REMOVAL

There are two leading Fat Removal & Cellulite treatments, Mesotherapy and Ultrasound 7D. Most treatments available today will only help reduce fat.

With these treatments not only do you reduce fat in your concerned areas you also eliminate any cellulite, tighten loose skin and the results are long lasting results.

Mesotherapy with the Dermapen™ uses micro-needling technology and has a phenomenal effect on collagen and elastin rejuvenation, the active ingredients from the mesotherapy products used are delivered to the deeper layers of the skin via the microchannels. A cocktail of active ingredients acting in synergy against localised fat, cellulite and looseness. The cocktail of ingredients also help to reduce swellling, promote lipolysis, and increase collagen production. Truly flawless results. Mesotherapy fat and cellulite treatment will provide you with a visible difference after just 14 days, and you will continue to see further phenomenal results weeks after.

The Ultrasound 7D works by reducing the localised fat, then fat cells break apart from each other and are dislodged from your dermal layers. After a few days the fat cells are absorbed by your lymphatic system and drained as waste from your body.